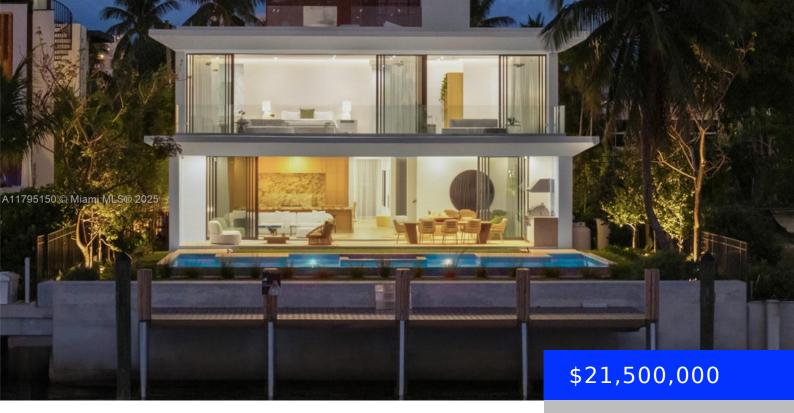

## 310 DILIDO DR, MIAMI BEACH, FL, 33139

https://ritterproperties.com

Step Inside With Me! For those who chase skylines, this Venetian Islands abode is ideal. Primely located on desirable Dilido Island's Southern section, this West-facing modern newly built home offers captivating Downtown Skyline views. A particularly wide main level features a perfectly placed grand waterfront salon, an impressive media lounge, a show kitchen enhanced by [...]

## **Basics**

Date added: Added 3 days ago

Type: Residential

Bedrooms: 5 beds

Half baths: 2 half baths

Lot size, sq ft: 10500 sq ft

ListOfficeName: Douglas Elliman

View: Bay

**MLS ID:** A11795150

Category: Single Family Residence

Status: Active

Bathrooms: 4 baths

**Area: 5506** sq ft

SubdivisionName: DI LIDO ISLAND

**GarageSpaces:** 2

**ListAOR:** Miami Association of REALTORS®

## **Building Details**

Cooling features: Central Air, Electric Year built: 2024

ArchitecturalStyle: Detached, Two Story, NewConstructionYN: Yes

Modern/Contemporary

Building Name: DI LIDO ISLAND Exterior material: CBS Construction