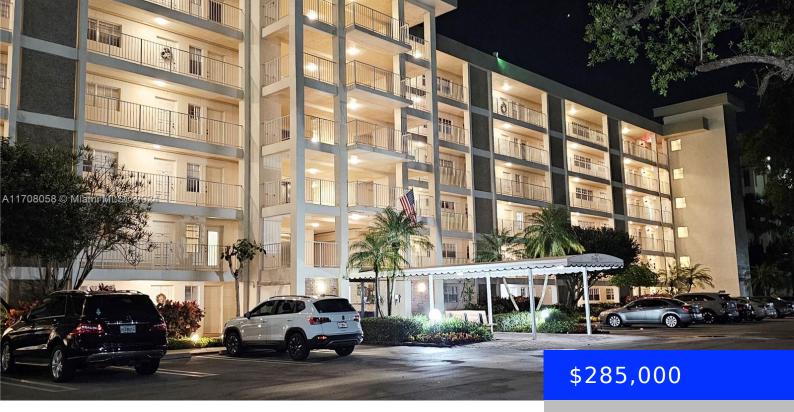

## 3100 COURSE LN, POMPANO BEACH, FL, 33069

https://ritterproperties.com

Fully furnished 3/2 corner unit featuring BAER's furniture in excellent condition, with spacious living areas and breathtaking lake views. Enjoy serene water views from your private balcony in a secure building with phone-access entry. The unit boasts abundant natural light, modern finishes, and seamless indoor-outdoor flow. Conveniently located on the same floor are laundry facilities [...]

## **Basics**

Date added: Added 4 months ago Category: Condominium

**Type:** Residential **Status:** Active

**Bedrooms: 3** beds **Bathrooms: 2** baths

Half baths: 0 half baths Area: 1390 sq ft

**Lot size, sq ft: 0** sq ft **SubdivisionName:** NO 41 PALM-AIRE COUNTRY C