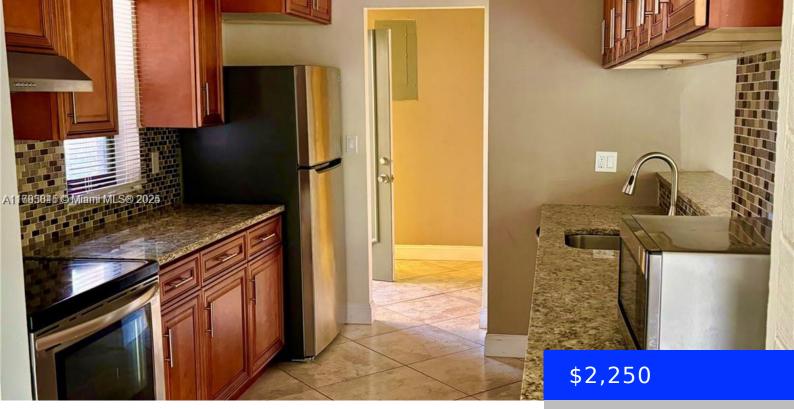

## 3100 PINE ISLAND RD, SUNRISE, FL, 33351

https://ritterproperties.com

Large unit with patio on first floor, 2/2 at Le Chateau Condo. This first floor unit features approx. 1,200 sq ft with tile flooring throughout, a bright open living/dining area. The main bedroom includes a walk-in closet and private bath. Unit comes with in-unit washer and dryer, assigned parking, and plenty of guest parking. Conveniently located [...]