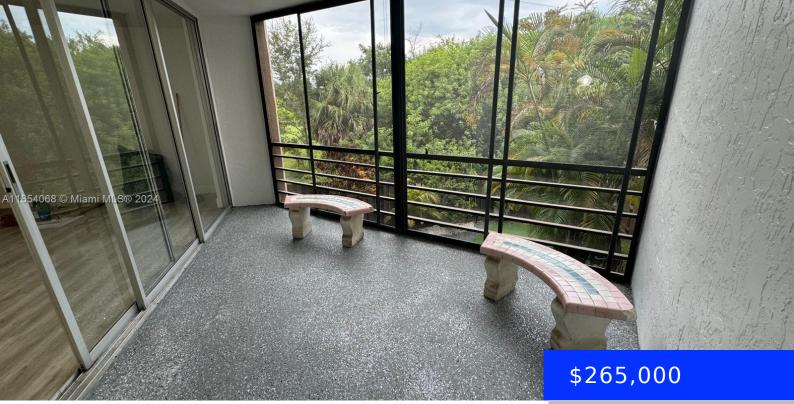

## **3100 PINE ISLAND RD, SUNRISE, FL, 33351**

https://ritterproperties.com

Beautiful and completely renovated 2 bedroom 2 bath apartment with a balcony. This unit located on the second floor has it all! Remodeled kitchen with new cabinets, quartz countertops, stainless steel appliances under warranty, new washer and dryer, fully remodeled bathrooms. Master bedroom with a large walk in closet and lots of closet space everywhere. [...]

## **Amenities & Features**

Features: Second Floor Entry Amenities: Dishwasher, Electric Water Heater, Refrigerator, Washer

Waterfront available: No

AttachedGarageYN: No

PoolPrivateYN: No

Security Features: No Security ExteriorFeatures: Screened Balcony