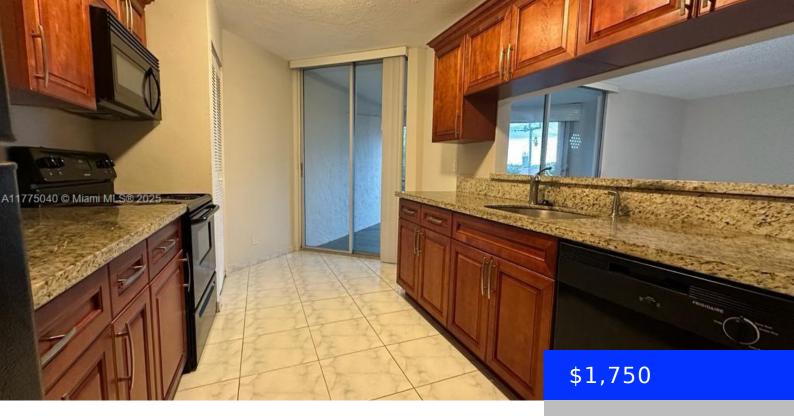

## 3100 PINE ISLAND RD, SUNRISE, FL, 33351

https://ritterproperties.com

Spacious 1 bed 1 1/2 baths in 835 Sqf. Kitchen with granite and renovated bathrooms. Great balcony. Close to Sawgrass Mills Mall, Restaurants and many other amenities.

## **Amenities & Features**

**Security Features:** Smoke Detector **Amenities:** Dishwasher, Disposal, Dryer,

Refrigerator, Washer

CommunityFeatures: Maintained Community Waterfront available: No

GarageYN: No AttachedGarageYN: No