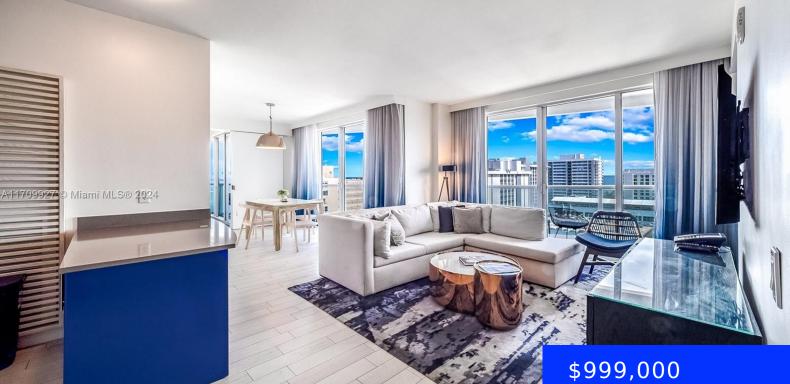

## **3101 BAYSHORE DR, FORT LAUDERDALE, FL, 33304**

https://ritterproperties.com

Stunning OASIS Model and ADA compliant one of few in the building. This is the largest two bedroom with two baths corner unit closest to the beach Southeast corner of the building. Open layout, spacious balconies and stylish design round out this turnkey condo, complete with washer/dryer, full size kitchen and appliances. Sleeps up to [...]

## Basics

| Date added: Added 1 month ago            | Category: Condominium                      |
|------------------------------------------|--------------------------------------------|
| Type: Residential                        | Status: Active                             |
| Bedrooms: 2 beds                         | Bathrooms: 2 baths                         |
| Half baths: 0 half baths                 | <b>Area: 1255</b> sq ft                    |
| Lot size, sq ft: 0 sq ft                 | SubdivisionName: FORT LAUDERDALE RESIDENCE |
| ListOfficeName: Related ISG Realty, LLC. | GarageSpaces: 1                            |
| View: Intracoastal View, Ocean View      | UnitNumber: 1109                           |
| ListAOR: Miami Association of REALTORS®  | EntryLevel: 11                             |
| MLS ID: A11709927                        |                                            |

## **Building Details**

Cooling features: Ceiling Fan(s), Central Air ArchitecturalStyle: Corner Unit, High Rise Building Name: W Residences Parking: 1 Space, Valet Year built: 2011 NewConstructionYN: No Heating: Central

## **Amenities & Features**

Features: Closet Cabinetry, Cooking Island,<br/>LobbySecurity Features: Elevator Secure, Fire<br/>Alarm, Security PatrolAmenities: Dishwasher, Dryer, Electric Range,<br/>Ice Maker, Microwave, Wall Oven, WasherWaterfront available: YesGarageYN: YesAttachedGarageYN: NoCoolingYN: YesPoolPrivateYN: NoFireplaceYN: NoFireplaceYN: No