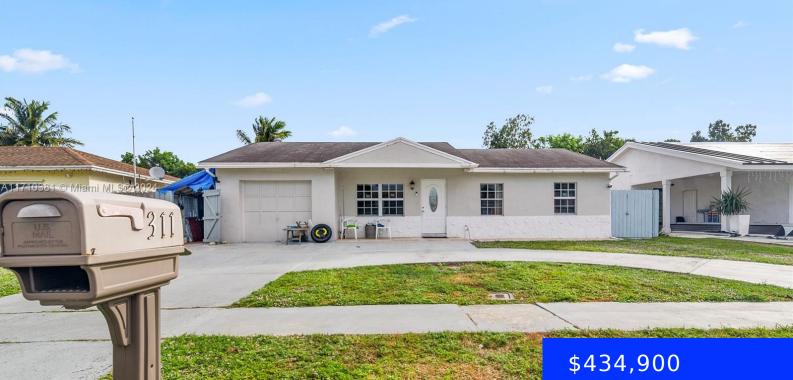

## 311 79TH WAY, NORTH LAUDERDALE, FL, 33068

https://ritterproperties.com

This 3-bedroom, 2-bathroom home offers a spacious kitchen and generously sized bedrooms, with both bathrooms recently remodeled for a modern touch. The garage has been converted into an extra room (not zoned), adding flexible living space. An A/C system, just 7 years old, ensures year-round comfort. Outside, the large backyard features a screened in-ground pool, [...]

- 3 beds
- 2 baths
- Residential
- Single Family Residence
- Active
- 1116 sq f

## Basics

| Date added: Added 3 weeks ago          | Category: Single Family Residence         |
|----------------------------------------|-------------------------------------------|
| Type: Residential                      | Status: Active                            |
| Bedrooms: 3 beds                       | Bathrooms: 2 baths                        |
| Half baths: 0 half baths               | <b>Area: 1116</b> sq ft                   |
| Lot size, sq ft: 6002 sq ft            | SubdivisionName: NORTH LAUDERDALE VILLAGE |
| ListOfficeName: Silver Door Realty LLC | GarageSpaces: 1                           |
| View: None                             | ListAOR: Miami Association of REALTORS®   |
| MLS ID: A11710381                      |                                           |