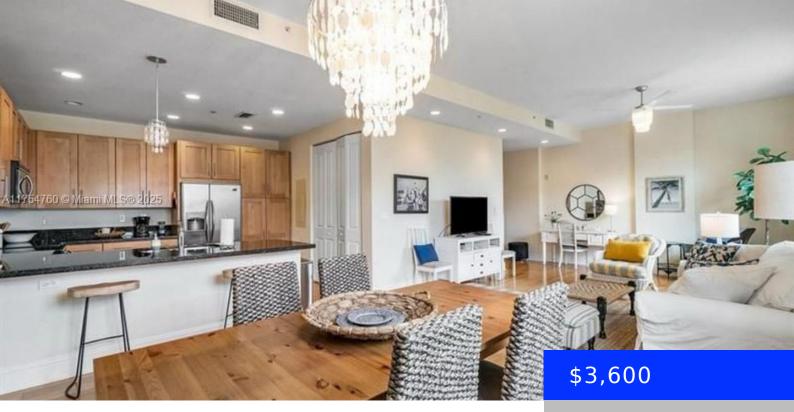

## **3120 LATITUDE CIR, DELRAY BEACH, FL, 33483**

https://ritterproperties.com

Stunning 2-story, 2-bed, 2.5-bath penthouse in Delray Beach, tastefully furnished with hardwood floors throughout and 10' ceilings. Featuring impact windows and a spacious open-concept living/dining area, kitchen, and powder room on the 1st floor. The 2nd floor offers 2 bedrooms, 2 bathrooms, a large balcony with garden views, and ample closet space. Located just minutes [...]