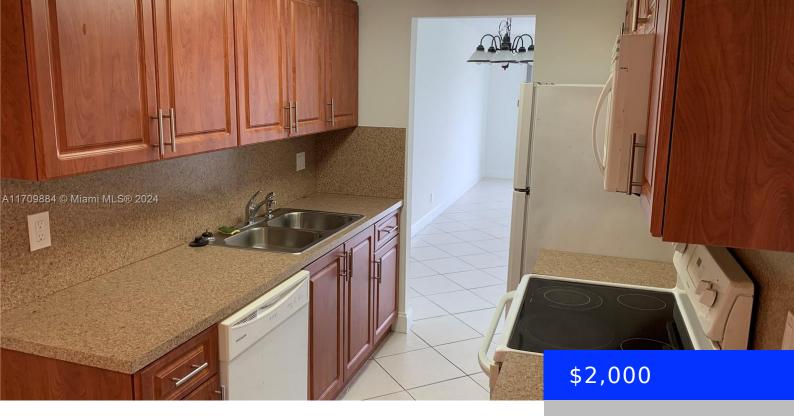

## 3120 N PINE ISLAND ROAD, SUNRISE, FL, 33351

https://ritterproperties.com

CENTRALLY LOCATED 2/2 CANAL FRONT. TILE THROUGHOUT, FRESHLY PAINTED GREAT LANDLORD. UPDATED KITCHEN AND BATHROMS, WALK IN CLOSETS. CLOSE TO SAWGRASS SHOPPING AND RESTAURANTS. HOA APPROVAL REQUIRED UP TO 30 DAY APPROVAL PERIOD. easy to show call la

## **Basics**

**Date added:** Added 2 months ago

**Type:** Residential Lease

Bedrooms: 2 beds

Half baths: 0 half baths

Lot size, sq ft: 14296 sq ft

**ListOfficeName:** Compass Florida, LLC

**UnitNumber:** 308

EntryLevel: 3

**Category:** Condominium

**Status:** Active

Bathrooms: 2 baths

**Area: 2271** sq ft

**SubdivisionName:** SUN RUN CONDO

**GarageSpaces:** 1

**ListAOR:** Miami Association of REALTORS®