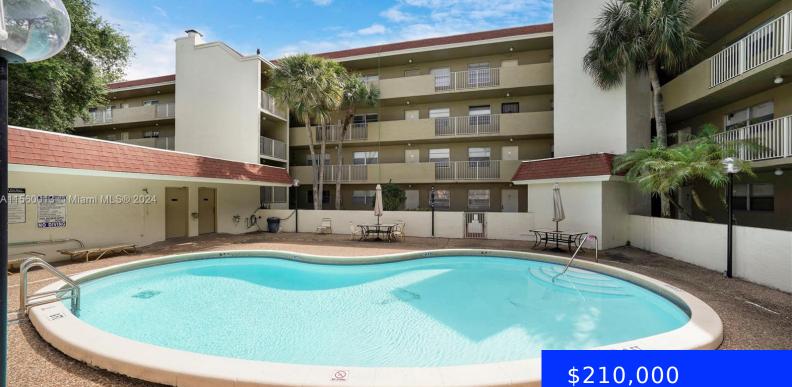

#### 3120 PINE ISLAND RD, SUNRISE, FL, 33351 https://ritterproperties.com

SELLER MOTIVATE- LOCATION LOCATION LOCATIO!!!!! Nice 2/2 CORNER UNIT, granite countertops, Stainless-Steel Appliances. Large master suite with walk-in closed and updated bathroom. A/C 2021 with 10 years warranty, Water heater 2021, NEW ROOF on the building, Quiet community, Many guest parking, Close to shopping and restaurants. Water, sewer and trash collection included, assigned parking, all age [...]