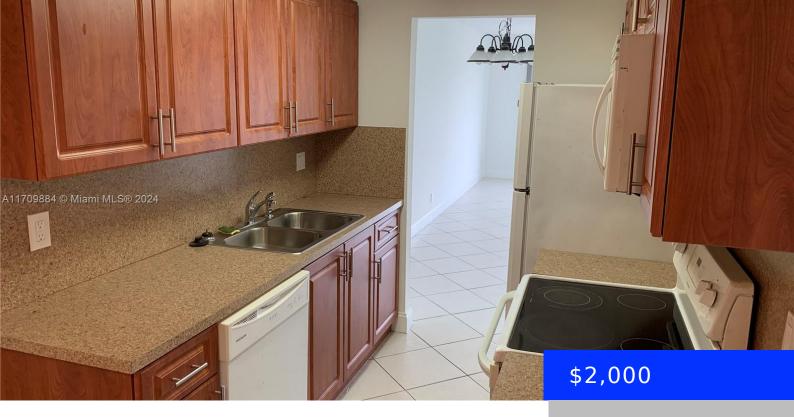

## 3120 PINE ISLAND ROAD, SUNRISE, FL, 33351

https://ritterproperties.com

CENTRALLY LOCATED 2/2 CANAL FRONT. TILE THROUGHOUT, FRESHLY PAINTED GREAT LANDLORD. UPDATED KITCHEN AND BATHROMS, WALK IN CLOSETS. CLOSE TO SAWGRASS SHOPPING AND RESTAURANTS. HOA APPROVAL REQUIRED UP TO 30 DAY APPROVAL PERIOD. easy to show call la

## **Basics**

**Date added:** Added 2 months ago

**Type:** Residential Lease

Bedrooms: 2 beds

Half baths: 0 half baths

Lot size, sq ft: 14296 sq ft

**ListOfficeName:** Compass Florida, LLC

**UnitNumber: 308** 

EntryLevel: 3

**Category:** Condominium

Status: Active

Bathrooms: 2 baths

**Area: 2271** sq ft

SubdivisionName: SUN RUN CONDO

**GarageSpaces:** 1

**ListAOR:** Miami Association of REALTORS®

## **Building Details**

Year built: 1982 NewConstructionYN: No

**Building Name: SUN RUN CONDO** 