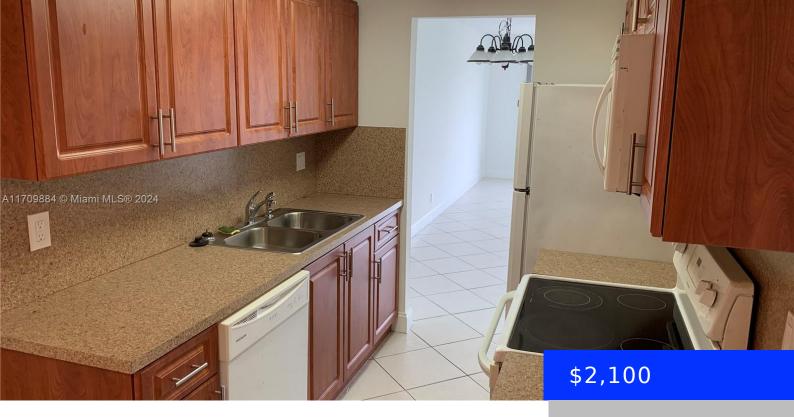

## 3120 PINE ISLAND ROAD, SUNRISE, FL, 33351

https://ritterproperties.com

CENTRALLY LOCATED 2/2 CANAL FRONT. TILE THROUGHOUT, FRESHLY PAINTED GREAT LANDLORD. UPDATED KITCHEN AND BATHROMS, WALK IN CLOSETS. CLOSE TO SAWGRASS SHOPPING AND RESTAURANTS. HOA APPROVAL REQUIRED UP TO 30 DAY APPROVAL PERIOD. easy to show call la

## **Basics**

**Date added:** Added 3 weeks ago

**Type:** Residential Lease

Bedrooms: 2 beds

Half baths: 0 half baths

Lot size, sq ft: 14296 sq ft

**ListOfficeName:** Compass Florida, LLC

**UnitNumber:** 308

EntryLevel: 3

**Category:** Condominium

**Status:** Active

Bathrooms: 2 baths

**Area: 2271** sq ft

SubdivisionName: SUN RUN CONDO

**GarageSpaces:** 1

**ListAOR:** Miami Association of REALTORS®

## **Building Details**

Year built: 1982 NewConstructionYN: No

**Building Name: SUN RUN CONDO** 