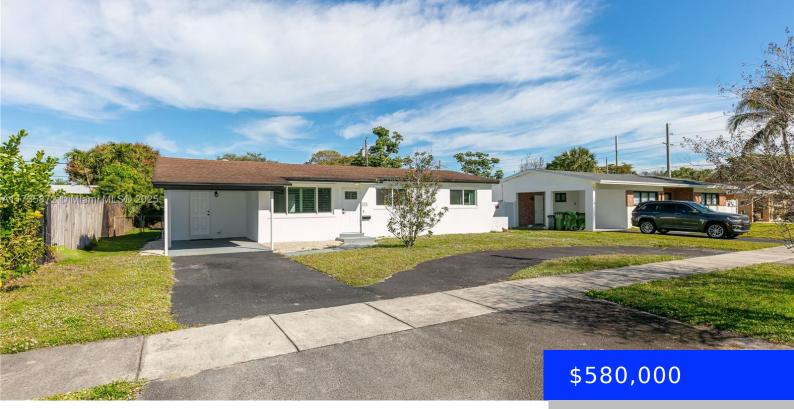

## 3131 20TH ST, FORT LAUDERDALE, FL, 33312

https://ritterproperties.com

Beautifully remodeled home in the highly sought-after Riverland area of Ft. Lauderdale! This stunning property features an open floor plan with elegant plantation shutters, allowing for plenty of natural light. The modern kitchen boasts white shaker cabinets and quartz countertops, perfect for cooking and entertaining. Step outside to the huge backyard, complete with a built-in [...]

## Basics

Date added: Added 21 hours agoCategory: Single Family ResidenceType: ResidentialStatus: ActiveBedrooms: 4 bedsBathrooms: 3 bathsHalf baths: 0 half bathsArea: 1544 sq ftLot size, sq ft: 7349 sq ftSubdivisionName: RIVERLAND VILLAGE SEC 1-RListOfficeName: Century 21 IntegraView: GardenListAOR: Miami Association of REALTORS®MLS ID: A11735872

## **Building Details**

Cooling features: Central Air ArchitecturalStyle: Detached, One Story Building Name: RIVERLAND VILLAGE SEC 1-R Roof: Flat Tile, Shingle Parking: Driveway, Guest, Paver Block Year built: 1958 NewConstructionYN: No Exterior material: CBS Construction Heating: Central, Electric