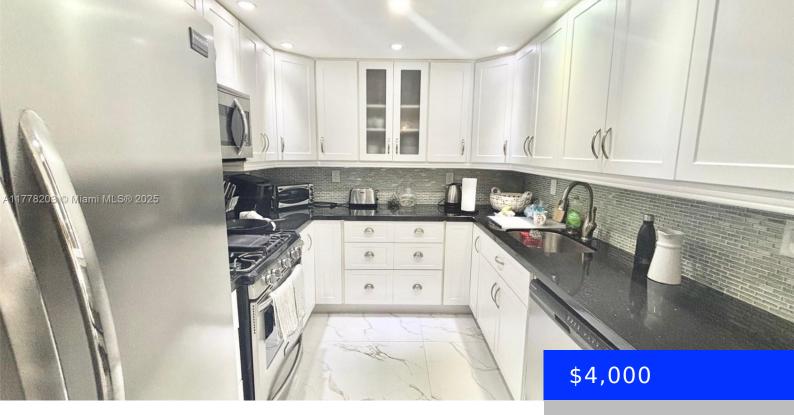

## **Amenities & Features**

**Security Features:** Gated with Guard, Lobby **Amenities:** Dishwasher, Gas Range,

Attended Microwave, Refrigerator

WindowFeatures: Blinds PoolFeatures: In Ground, Heated

Waterfront available: Yes GarageYN: Yes
AttachedGarageYN: No CoolingYN: No