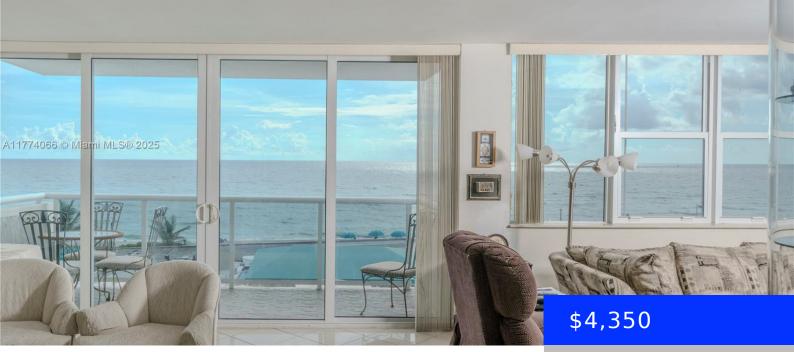

## 3140 OCEAN DR, HALLANDALE BEACH, FL, 33009

https://ritterproperties.com

Spacious ocean front condo with breathtaking views. Ready to move in, fully furnished!

- 2 hode
- 2 baths
- Residential Lease
- Condominium
- Active
- 1500 sq ft

## **Amenities & Features**

| <b>Features:</b> Built-in Features, First Floor Entry,<br>Walk-In Closet(s) | Security Features: Doorman, Elevator Secure,<br>Lobby Secured |
|-----------------------------------------------------------------------------|---------------------------------------------------------------|
| <b>Amenities:</b> Dishwasher, Electric Range,<br>Microwave, Refrigerator    | ExteriorFeatures: Open Balcony                                |
| PoolFeatures: In Ground                                                     | Waterfront available: Yes                                     |
| GarageYN: Yes                                                               | AttachedGarageYN: No                                          |
| CoolingYN: Yes                                                              | PoolPrivateYN: No                                             |
| FireplaceYN: No                                                             |                                                               |