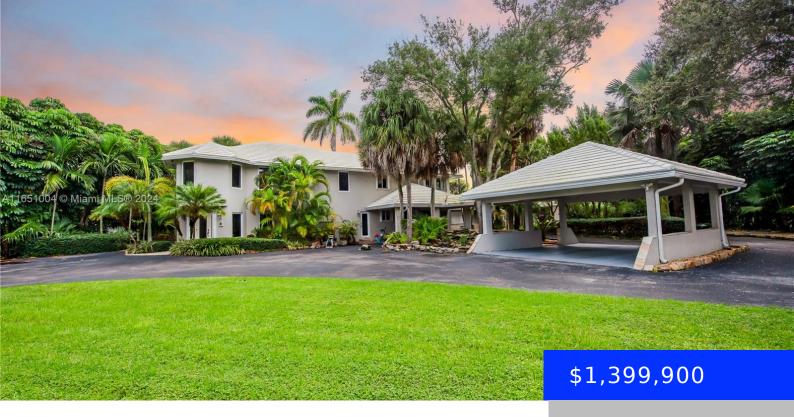

## 31415 193RD AVE, HOMESTEAD, FL, 33030

https://ritterproperties.com

Here is your Great forever home! This property sits on a lushly landscaped 1.25ac. The main house features a massive 2 story layout w/Port-a-cache. Walk into your foyer with vaulted ceilings that open to your Formal Living room w/Riverstone fireplace. Downstairs has a 2nd master bedroom w/full bath. Oversized Formal Dining rm. Kitchen w/wood cabinets [...]

- 4 heds
- 4 baths
- Residentia
- Single Family Residence
- Active
- 6880 sq ft

## **Basics**

Date added: Added 1 month ago Ca

Type: Residential

Bedrooms: 4 beds

Half baths: 0 half baths

Lot size, sq ft: 54450 sq ft

**ListOfficeName:** The Keyes Company

View: Garden, Pool MLS ID: A11651004

**Category:** Single Family Residence

**Status:** Active

Bathrooms: 4 baths

Area: 6880 sq ft

**SubdivisionName:** Agricultural

**GarageSpaces:** 4

ListAOR: Miami Association of REALTORS®

Year built: 1988