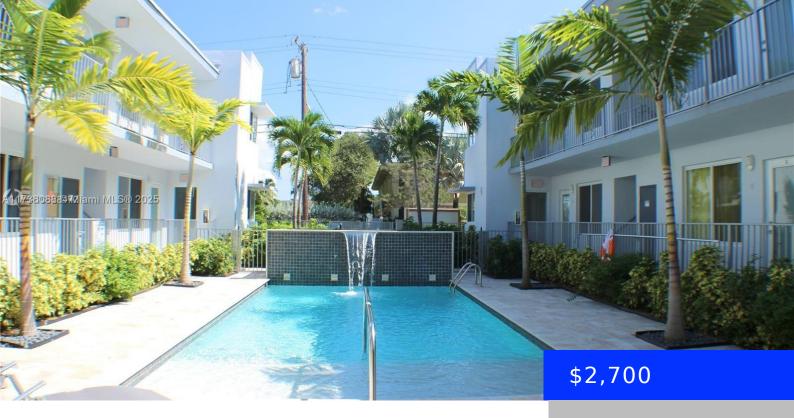

## MIAMI BEACH, FL, 33141

https://ritterproperties.com

Beautiful Corner unit on the first floor with 2 bedrooms 2 full bath in a development. Located along the world-famous Normandy Shores Golf Club. Stainless steel appliances, slate tiles throughout, Duravit bathroom fixtures with shower tower, washer and dryer and much more. One parking space assigned. Tenant occupied

## **Amenities & Features**

**Security Features:** Complex Fenced

**PoolFeatures:** Community

GarageYN: Yes
CoolingYN: Yes

FireplaceYN: No

WindowFeatures: Complete Impact Glass

Waterfront available: No AttachedGarageYN: No

PoolPrivateYN: No