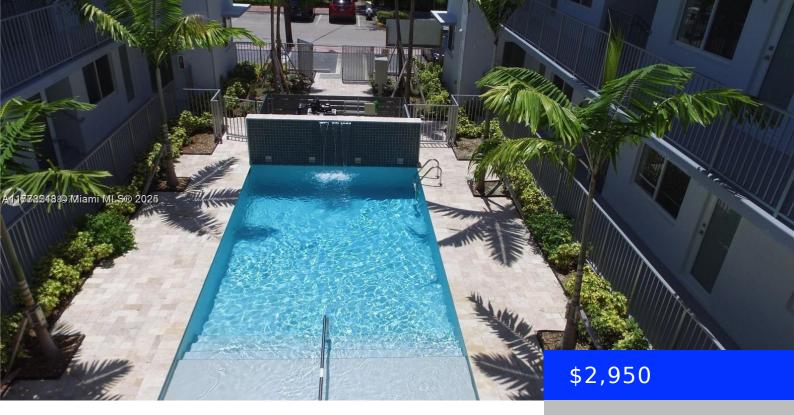

## 315 SHORE DR, MIAMI BEACH, FL, 33141

https://ritterproperties.com

Upgraded, Fully furnished 2 bedrooms 1 and a half baths unit with parking. This boutique Residence is located alongside the beautiful Normandy Shores Golf Course. Tee Time is a new development that offers progressive living in a well-established community. Sleek finishes, classic architecture, vibrant landscaping, and a sparkling swimming pool. One parking space assigned, washer [...]

**View:** Garden, Pool

**ListAOR:** Miami Association of REALTORS®

MLS ID: A11732243

Category: Condominium

Status: Active

**Bathrooms: 1** bath

**Area: 824** sq ft

**SubdivisionName:** TEE TIME CONDO

## **Amenities & Features**

**Features:** First Floor Entry **Security Features:** Complex Fenced

WindowFeatures: High Impact Windows PoolFeatures: Auto Pool Clean, Community

Waterfront available: No GarageYN: Yes
AttachedGarageYN: No CoolingYN: Yes