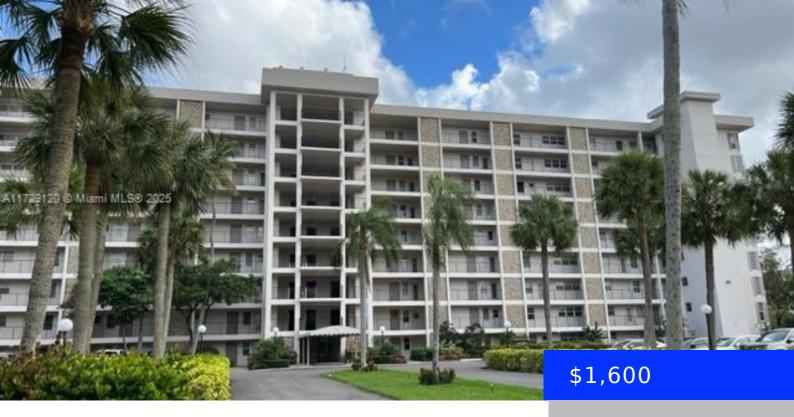

## 3150 PALM AIRE DR, POMPANO BEACH, FL, 33069

https://ritterproperties.com

Beautifully 1 bed 1.5 bath, unit. With a large walk-in closet, master bedroom, and beautiful balcony with a view of the golf course. Palm-Rses & a park w/tennis, basketball, handball, children's play area, exercise circuit & more. Close to I-95, FL TRNPk, Shopping, Restaurants & Harrah's Casino. Basic internet, cable, water, trash & sewer.

## **Building Details**

Year built: 1969 ArchitecturalStyle: First Floor Entry

NewConstructionYN: No Building Name: NO 10 PALM-AIRE COUNTRY C

**Parking:** 1 Space