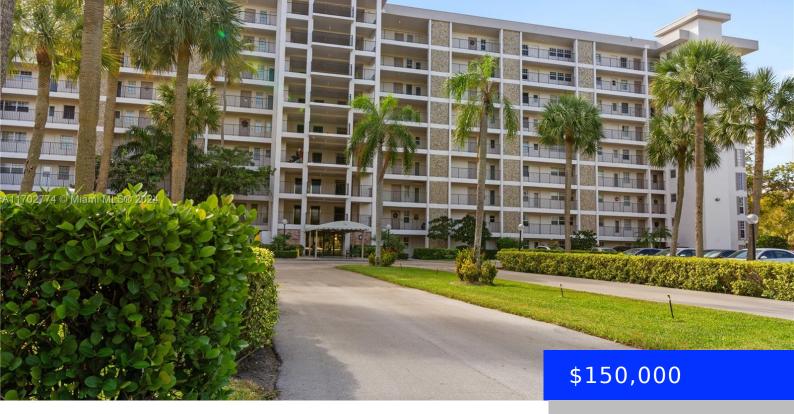

## 3150 PALM AIRE DR, POMPANO BEACH, FL, 33069

https://ritterproperties.com

Excellent 1/1 Condo for all ages in the Palm Aire Area. This is an update unit with a new AC unit and Impact windows. This apartment is on the 8th floor with an incredible view that overlook a golf course. The HOA covers water, trash, Internet, cable, pest control, and exterior maintenance.

## **Basics**

**Type:** Residential **Status:** Active

**Bedrooms: 1** bed **Bathrooms: 1** bath

**Half baths: 0** half baths **Area: 852** sq ft

Lot size, sq ft: 0 sq ft SubdivisionName: NO 10 PALM-AIRE COUNTRY

## **Building Details**

**Cooling features:** Ceiling Fan(s), Central Air, Electric **Year built:** 1969

NewConstructionYN: No Building Name: Palm Aire

**Exterior material:** CBS Construction, Concrete Block With Brick **Heating:** Central, Electric