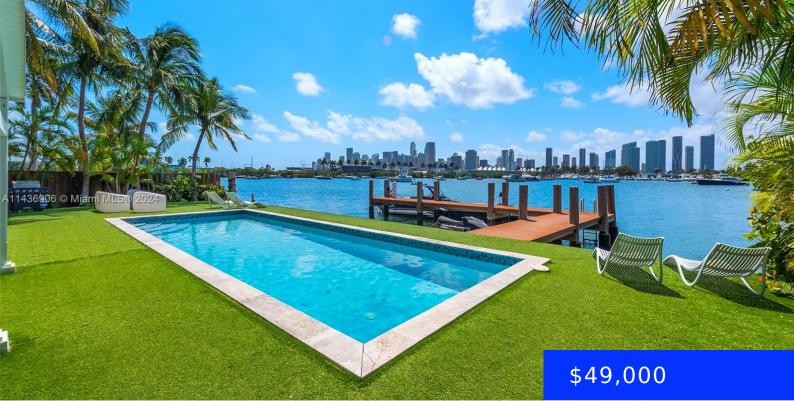

## 316 COCONUT LN, MIAMI BEACH, FL, 33139

https://ritterproperties.com

2-story waterfront home on the coveted Western tip of Palm Island offering stunning unobstructed views of the Miami Skyline & Biscayne Bay. Sports travertine & original wood flooring, large family/entertainment room & open living area w/direct access to pool deck & water views. Open kitchen w/eat-in center island & adjacent dining area. Spacious 2nd floor [...]

## **Amenities & Features**

PoolFeatures: In Ground GarageYN: No CoolingYN: No FireplaceYN: No Waterfront available: Yes AttachedGarageYN: No PoolPrivateYN: No