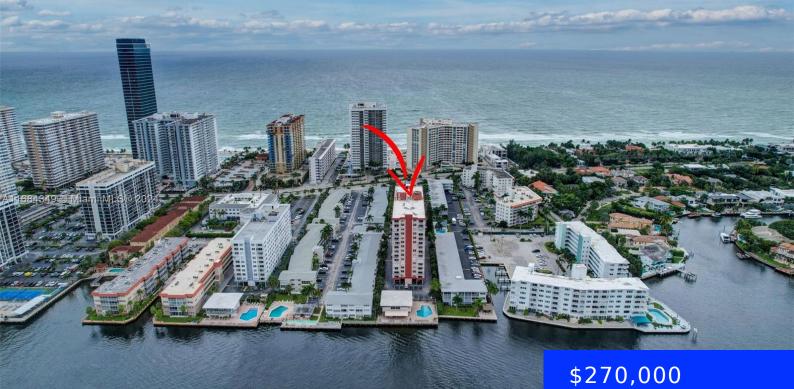

## **3161 OCEAN DR, HALLANDALE BEACH, FL, 33009**

https://ritterproperties.com

BEST PRICED UNIT IN THE CLIFTON CONDO! THIS IS A VALUE OPTION FOR ANYONE LOOKING TO GET THE BEST DEAL AND BUY IN A VERY NICE LOCATION! INTRACOASTAL FRONTAGE, DIRECTLY ACROSS THE STREET FROM THE BEACH. THE CONDO IS IN GREAT SHAPE, BOTH STRUCTURALLY AND FINANCIALLY. 40 YEAR RECERTIFICATION IS COMPLETE. NEW BUYER WILL HAVE [...]

- I Deu
- 1 bath
- Residential
- Condominium
- Active
- 1016 sq ft

Basics

Date added: Added 4 months ago Type: Residential Bedrooms: 1 bed Half baths: 1 half bath Lot size, sq ft: 0 sq ft ListOfficeName: Marlin Realty Inc View: Intracoastal View ListAOR: Miami Association of REALTORS® MLS ID: A11684349 Category: Condominium Status: Active Bathrooms: 1 bath Area: 1016 sq ft SubdivisionName: CLIFTON CONDO GarageSpaces: 1 UnitNumber: 203 EntryLevel: 2