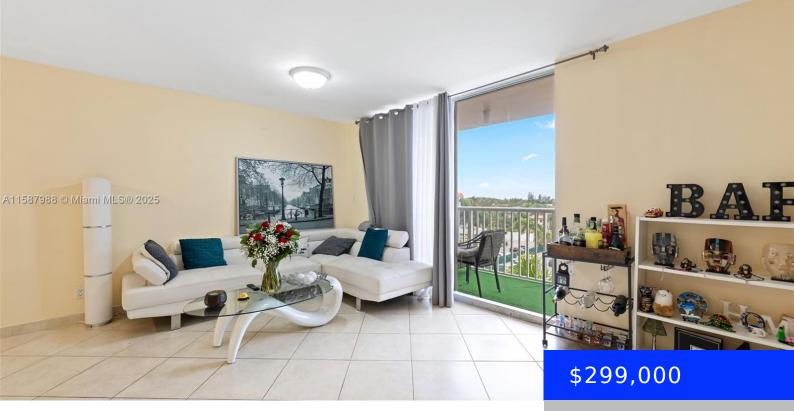

## **3161 OCEAN DR, HALLANDALE BEACH, FL, 33009**

https://ritterproperties.com

Good condition large size 2 bedrooms with 2 full bathrooms condo apartment on 6th floor with assigned covered parking . the apartment is right across from the ocean in the heart of Hallandale beach. the apartment has south great views of the intercoastal. the apartment is currently rented to a good longterm tenant for \$2150 [...]

## Basics

Date added: Added 4 months ago Type: Residential Bedrooms: 2 beds Half baths: 0 half baths Lot size, sq ft: 0 sq ft ListOfficeName: Gelfand Realty, Inc. View: Intracoastal View, Ocean View ListAOR: Miami Association of REALTORS® MLS ID: A11587988 Category: Condominium Status: Active Bathrooms: 2 baths Area: 1109 sq ft SubdivisionName: CLIFTON CONDO GarageSpaces: 1 UnitNumber: 607 EntryLevel: 6