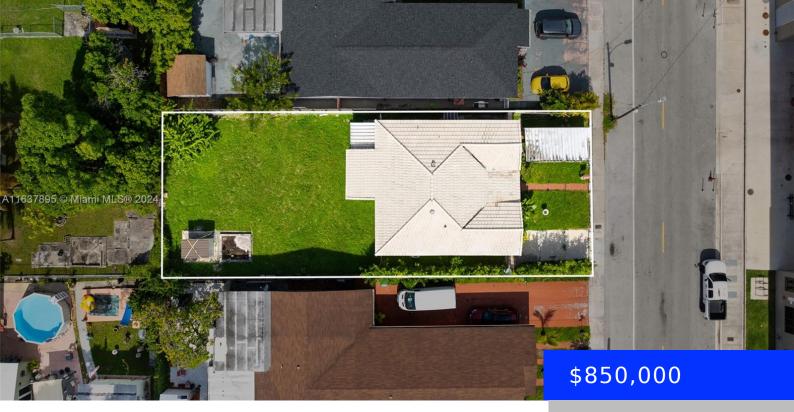

## 3170 22ND TER, MIAMI, FL, 33145

https://ritterproperties.com

Amazing investment opportunity in the heart of Miami. Perfect for developers and end-users, alike. Create or reimagine an incredible property in the coveted neighborhood of Silver Bluff. It's an exciting area of development, perfectly situated between Brickell, Coral Gables, Coconut Grove + more. A short drive to the Miami International Airport, downtown and Miami Beach. [...]

- 2 beds
- 2 baths
- Residential
- Single Family Residence
- Active
- 1274 sq ft

Lot size, sq ft: 6650 sq ft SubdivisionName: AMND MIAMI SUBURBAN

**ACRES** 

**ListOfficeName:** Compass Florida, LLC. **View:** Garden, Other **ListAOR:** Miami Association of REALTORS® **MLS ID:** A11637895

## **Building Details**

**Cooling features:** Central Air **Year built:** 1949

ArchitecturalStyle: Detached, One Story NewConstructionYN: No

Building Name: AMND MIAMI SUBURBAN ACRES Exterior material: CBS Construction