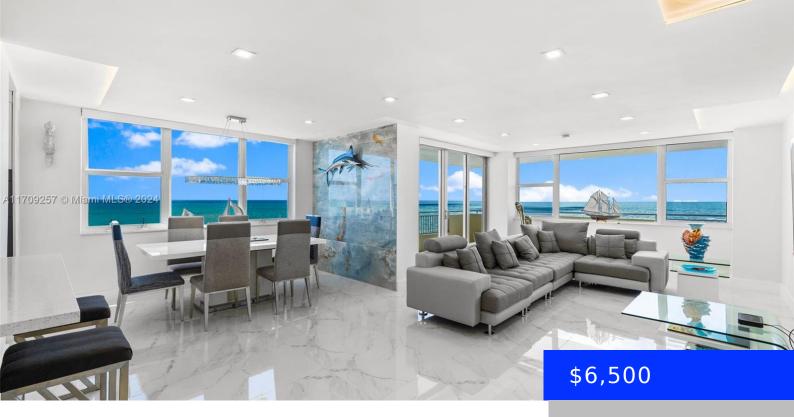

## 3180 OCEAN DR, HALLANDALE BEACH, FL, 33009

https://ritterproperties.com

Introducing our exquisite new listing available for lease! This immaculate unit has undergone a stunning transformation, boasting a complete remodel that is nothing short of exceptional. With a generous 1466 square feet of living space, it offers a spacious and luxurious environment for you to call home. What sets this property apart is the extraordinary [...]

- 2 beds
- 2 baths
- Residential Lease
- Condominium
- Active
- 1466 sq ft

## **Basics**

**Type:** Residential Lease **Status:** Active

**Bedrooms: 2** beds **Bathrooms: 2** baths

**Half baths: 0** half baths **Area: 1466** sq ft

Lot size, sq ft: 0 sq ft SubdivisionName: PARKER DORADO CONDO