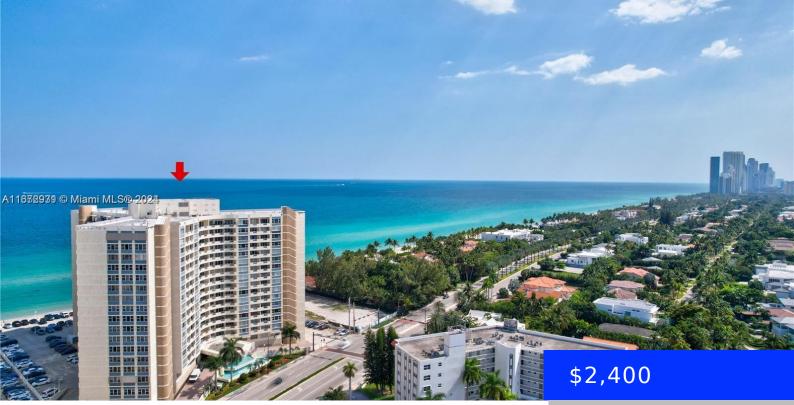

## **3180 OCEAN DR, HALLANDALE BEACH, FL, 33009**

https://ritterproperties.com

ANNUAL RENTAL ON THE BEACH! UNFURNISHED ONE BEDROOM, ONE BATH WITH UNOBSTRUCTED, PANORAMIC INTERCOASTAL VIEWS & STUNNING SUNSETS.. NEW CENTRAL AIR CONDITIONING. NEUTRAL TILE THROUGHOUT. PARKER DORADO IS AN OCEANFRONT HIGHRISE NEXT TO THE WORLD RENOWED GOLDEN BEACH MANSIONS. GREAT AMENITIES AND 24/7 SECURITY LIKE NEW HEATED POOL/DECK, NEW FURNITURE, SAUNAS, TWO GYMS(CARDIO & WEIGHTS), [...]

## **Building Details**

Cooling features: Central Air ArchitecturalStyle: High Rise Building Name: PARKER DORADO CONDO Roof: Flat Tile Parking: 1 Space, Assigned, No Rv/Boats, No Trucks/Trailers, Valet Year built: 1972 NewConstructionYN: No Exterior material: CBS Construction Heating: Central