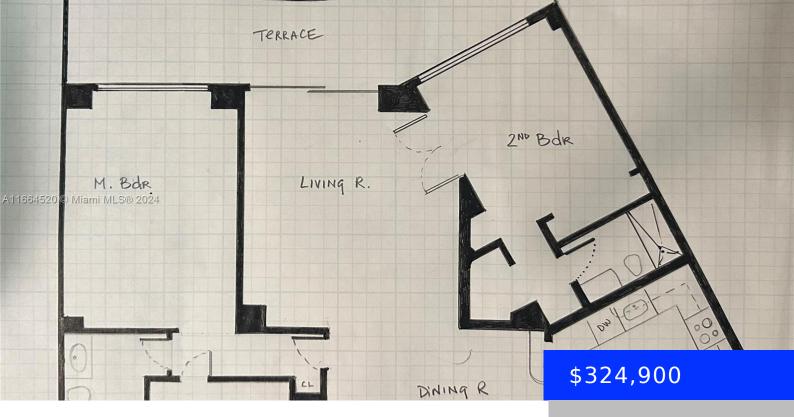

## 3180 OCEAN DR, HALLANDALE BEACH, FL, 33009

https://ritterproperties.com

Lowest price 2/2 and JUST REDUCED! Take advantage of the opportunity to live on the sand in this tastefully remodeled 2 bed/2 bath unit in a recently updated Oceanfront building at a low price! This spacious unit w/tile floors & large terrace is reconfigured w/ a well thought out use of space. Situated on the [...]

- 2 beds
- 2 baths
- Residentia
- Condominium
- Active
- 1165 sq ft

## **Basics**

Category: Condominium Date added: Added 1 month ago

Type: Residential **Status:** Active

Bedrooms: 2 beds Bathrooms: 2 baths

Half baths: 0 half baths Area: 1165 sq ft

SubdivisionName: PARKER DORADO CONDO Lot size, sq ft: 0 sq ft