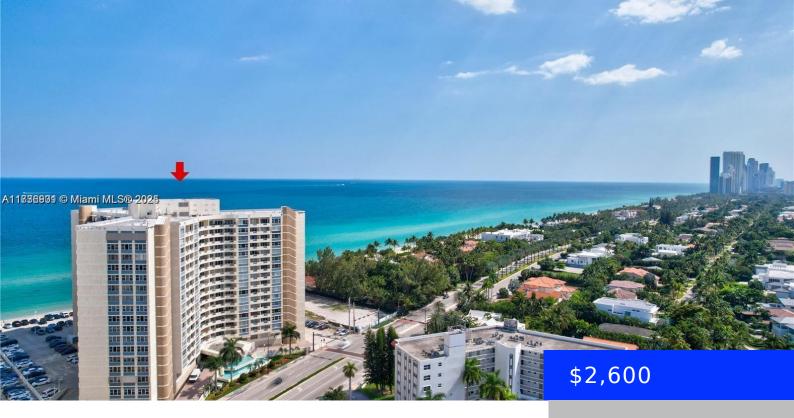

## 3180 OCEAN DR, HALLANDALE BEACH, FL, 33009

https://ritterproperties.com

ENJOY THE BEACH & SUN ALL DAY! \*\* NO SEASONAL \*\* LANDLORD PREFERS LONG TERM TENANCY. READY TO MOVE IN, SPLIT TWO BEDROOMS & TWO BATHS. UNIQUE FEATURES IN THIS LINE ARE: OVER SIZED 40 FT. (HALF MOON) CURVED BALCONY, LARGE UNIT APPROXIMATELY 1300 SQ. FT. LIVING AREA. SPACIOUS EAT-IN KITCHEN. COMES WITH ONE [...]

## **Basics**

Date added: Added 3 days ago Category: Condominium

**Type:** Residential Lease **Status:** Active

Bedrooms: 2 beds Bathrooms: 2 baths

Half baths: 0 half baths Area: 1165 sq ft

Lot size, sq ft: 0 sq ft SubdivisionName: PARKER DORADO CONDO

## **Building Details**

Year built: 1972 ArchitecturalStyle: Garden Apartment,

Split Level

NewConstructionYN: No Building Name: PARKER DORADO CONDO

Parking: 1 Space, Assigned, No Rv/Boats, No

Trucks/Trailers, Valet