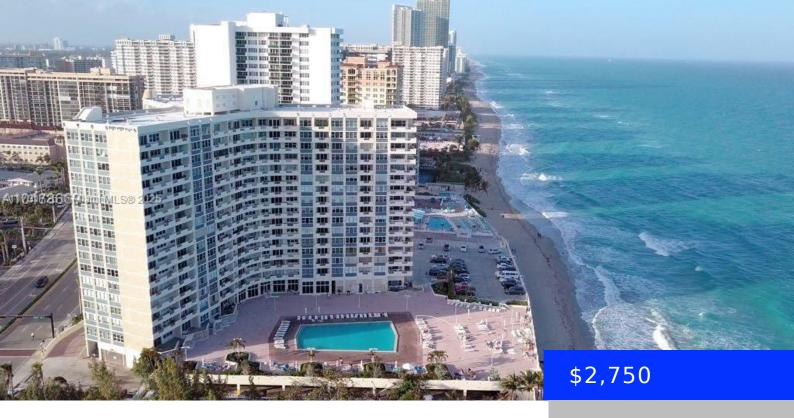

## 3180 OCEAN DR, HALLANDALE BEACH, FL, 33009

https://ritterproperties.com

\*\* NO SEASONAL \*\* LANDLORD PREFERS LONG TERM TENANCY.
READY TO MOVE IN, TWO BEDROOM TWO BATHS. UNIQUE
FEATURES IN THIS LINE ARE: OVER SIZED 40 FT. CURVED BALCONY
OVERLOOKING AT GOLDEN BEACH, GOLDEN ISLES AND AVENTURA.
LARGE APPROXIMATELY 1300 SQ. FT. SPACIOUS EAT-IN KITCHEN.
COVERED PARKING SPACE. INCLUDED IN THE RENT: CENTRAL A/C,
BASIC [...]

## **Building Details**

Cooling features: Central Air

ArchitecturalStyle: High Rise

**Building Name: PARKER DORADO CONDO** 

Roof: Concrete

Parking: 1 Space, Assigned, Covered, Limited # Of

Vehicle, No Rv/Boats, No Trucks/Trailers

**Amenities:** Dishwasher, Disposal, Electric Range, Ice Maker, Refrigerator

**CommunityFeatures:** Lawn/Pool Maintenance, Recreation Facilities, Gated, Pool, Exercise Room, Maintained Community, Management On Site, Sauna, Security Patrol, Street Lights

WindowFeatures: Sliding, Verticals

**ExteriorFeatures:** Barbeque, Lighting, Open Balcony

**PoolFeatures:** In Ground, Community,

Waterfront available: Yes

Heated

AttachedGarageYN: No

**CoolingYN:** Yes

**GarageYN:** Yes