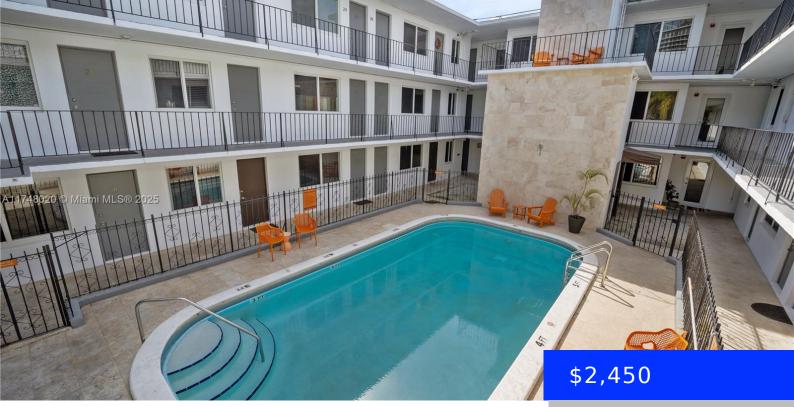

## 3200 MARY ST, MIAMI, FL, 33133

https://ritterproperties.com

Updated 2bd/1bath condo located on the 2nd floor, building is gated and includes 1 parking space. Impact windows, central A/C, gas stove, window treatments and gated entrance. The community offers a pool, on-site laundry facility, elevator, patio chairs in the courtyard and it is pet friendly with restrictions. This gated community has a great location [...]

AttachedGarageYN: No

PoolPrivateYN: No

Security Features: Complex Fenced

**CommunityFeatures:** Pool, Laundry Facilities

PoolFeatures: In Ground

GarageYN: Yes CoolingYN: Yes FireplaceYN: No