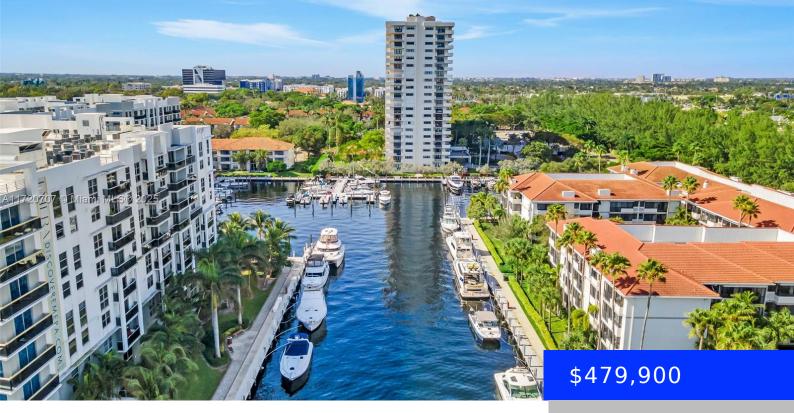

## 3200 PORT ROYALE DR N, FORT LAUDERDALE, FL, 33308

https://ritterproperties.com

SELLERS HIGHLY MOTIVATED – PRICED TO SELL. UPDATED! WITH ALL NEW SHUTTERS! LOVELY GREEN AND OCEAN VIEWS. OPEN kitchen off a spacious living area with a large dining space. The large primary bedroom has a lovely ensuite with a large walk-in closet. The guest bedroom is large with ample closet space too. WASHER/DRYER in unit. [...]

## Basics

| Date added: Added 1 day ago             | Category: Condominium                     |
|-----------------------------------------|-------------------------------------------|
| Type: Residential                       | Status: Active                            |
| Bedrooms: 2 beds                        | Bathrooms: 2 baths                        |
| Half baths: 0 half baths                | <b>Area: 1290</b> sq ft                   |
| Lot size, sq ft: 0 sq ft                | SubdivisionName: TOWER PORTSMOUTH AT PORT |
| ListOfficeName: Coldwell Banker Realty  | GarageSpaces: 1                           |
| View: Ocean View, Water View            | UnitNumber: 1111                          |
| ListAOR: Miami Association of REALTORS® | EntryLevel: 11                            |
| MLS ID: A11720707                       |                                           |