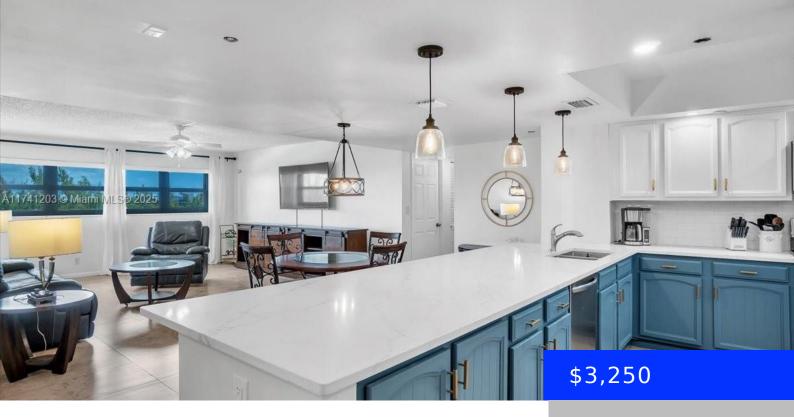

## 3200 PORT ROYALE DR N, FORT LAUDERDALE, FL, 33308

https://ritterproperties.com

A FURNISHED RENTAL LIKE THIS RARELY COMES ON THE MARKET AT THE TOWER. This SPACIOUS and RENOVATED UNIT is all about space! WINDOWS, WINDOWS, and more WINDOWS. Primary and guest bedrooms are split and have large closets and spacious bathrooms. The open kitchen faces a separate dining & living space. WASHER & DRYER IN UNIT. [...]

- 2 beds
- 2 baths
- Residential Lease
- Condominium
- Active
- 1379 sq ft

## **Basics**

**Type:** Residential Lease **Status:** Active

**Bedrooms: 2** beds **Bathrooms: 2** baths

**Half baths: 0** half baths **Area: 1379** sq ft

Lot size, sq ft: 0 sq ft SubdivisionName: TOWER PORTSMOUTH AT PORT