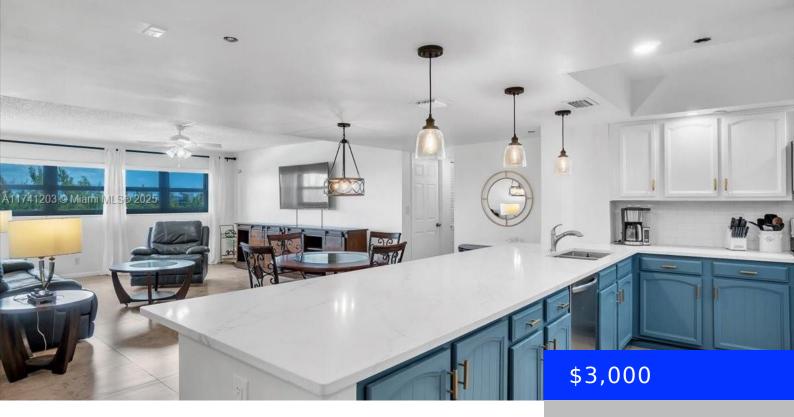

## 3200 PORT ROYALE DR N, FORT LAUDERDALE, FL, 33308

https://ritterproperties.com

A FURNISHED RENTAL SIX MONTHS OR 12 MONTHS LIKE THIS RARELY COMES ON THE MARKET AT THE TOWER. This SPACIOUS and RENOVATED UNIT is all about space! WINDOWS, WINDOWS, and more WINDOWS. Primary and guest bedrooms are split and have large closets and spacious bathrooms. The open kitchen faces a separate dining & living space. [...]

## **Basics**

**Type:** Residential Lease **Status:** Active

**Bedrooms: 2** beds **Bathrooms: 2** baths

Half baths: 0 half baths Area: 1379 sq ft

**Lot size, sq ft: 0** sq ft **SubdivisionName:** TOWER PORTSMOUTH AT PORT