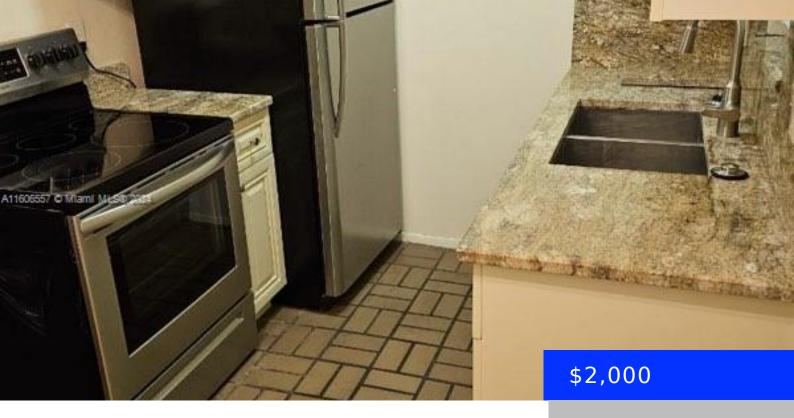

## 3201 CANAL DR, POMPANO BEACH, FL, 33062

https://ritterproperties.com

FIRST month FREE- ask for details! ,Live on a permanent vacation, walk to the beach, community ramp for boat or Jet Ski. Unique one bedroom, one bath in great location in a canal front 4 plex. Patio with barbecue. Washer/Dryer on premises. Also a furnished unit for rent-\$2500 per month. Pets allowed with restrictions.

## **Amenities & Features**

Features: First Floor Entry Amenities: Electric Range, Electric Water Heater,

Refrigerator

CommunityFeatures: Laundry Facilities WindowFeatures: Verticals

Waterfront available: Yes GarageYN: No
AttachedGarageYN: No CoolingYN: No