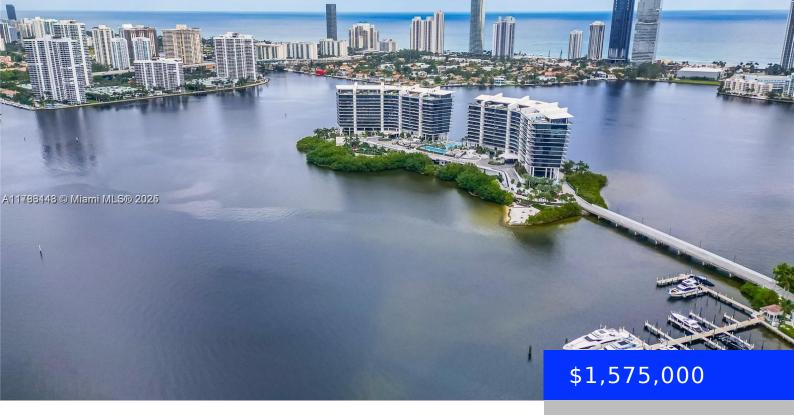

## 3201 183RD ST, AVENTURA, FL, 33160

https://ritterproperties.com

This spacious 2-bed, 2.5-bath residence, with 2,980 sq. ft. of interior space, offers a flow-through floor plan. Enjoy stunning sunrises and panoramic ocean and bay views from the large balconies. The master suite with balcony access, a walk-in closet, and an oversized suite bathroom. Media room, laundry room, and plenty of storage space. The Peninsula [...]