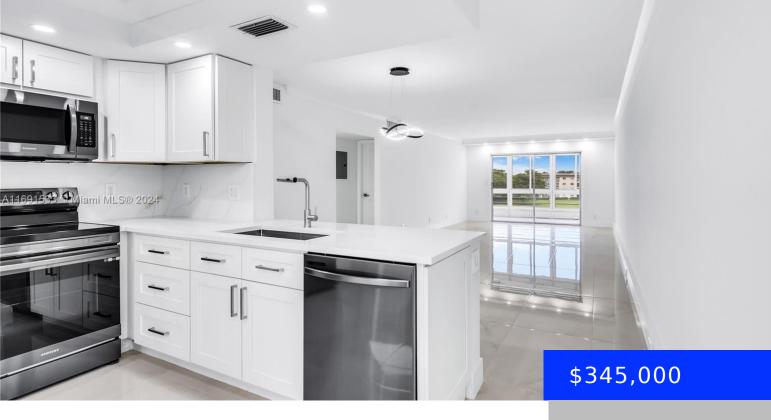

## 3204 PORTOFINO PT, COCONUT CREEK, FL, 33066

https://ritterproperties.com

Luxury water view condo 2 Bedroom 2 Bathroom open kitchen concept with white shaker cabinets gold Calcutta quartz, waterfall counter-top, waterfall faucet. Samsung sleek charcoal fingerprint free appliances. Retractable fan with lighting. LED high hat lighting. 24 x 48 Crema polished rectified porcelain flooring tile throughout. Shower bathroom with shiny white floating cabinet and quartz [...]