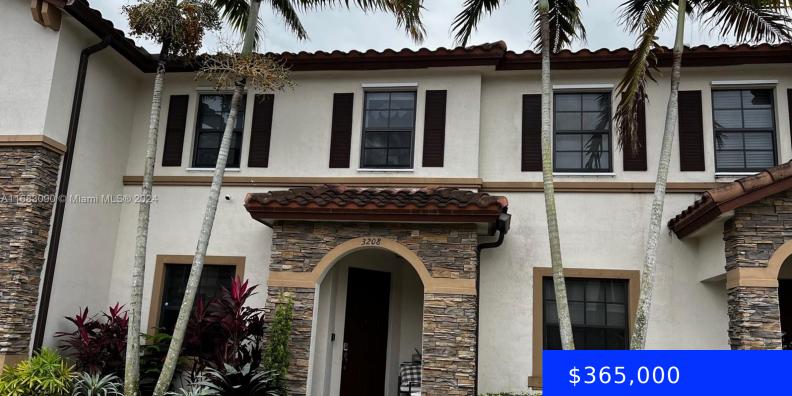

## 3208 6TH ST, HOMESTEAD, FL, 33033

https://ritterproperties.com

Beautifully condominium with 3 spacious bedrooms and 2.5 bathrooms, complete with two assigned parking spaces - perfect for eléctricas owner. This property features stainless steel appliances with utility room. Located in vibrant Martinique at the Oasis Community, you Will enjoy exclusive access to the fabulous clubhouse with a refreshing pool, a state-of-the-art gym, and children's [...]

## Basics

| Date added: Added 4 weeks ago            | Category: Townhouse                        |
|------------------------------------------|--------------------------------------------|
| Type: Residential                        | Status: Active                             |
| Bedrooms: 3 beds                         | Bathrooms: 2 baths                         |
| Half baths: 1 half bath                  | <b>Area: 1432</b> sq ft                    |
| Lot size, sq ft: 0 sq ft                 | SubdivisionName: MARTINIQUE AT OASIS REPLA |
| ListOfficeName: First Service Realty ERA | GarageSpaces: 2                            |
| View: Other View                         | UnitNumber: 3208                           |
| ListAOR: Miami Association of REALTORS®  | EntryLevel: 1                              |
| MLS ID: A11683090                        |                                            |

## **Building Details**

Cooling features: Central Air ArchitecturalStyle: Patio/Cluster Building Name: Martinique Parking: 2 Or More Spaces, Guest Year built: 2015 NewConstructionYN: No Heating: Electric