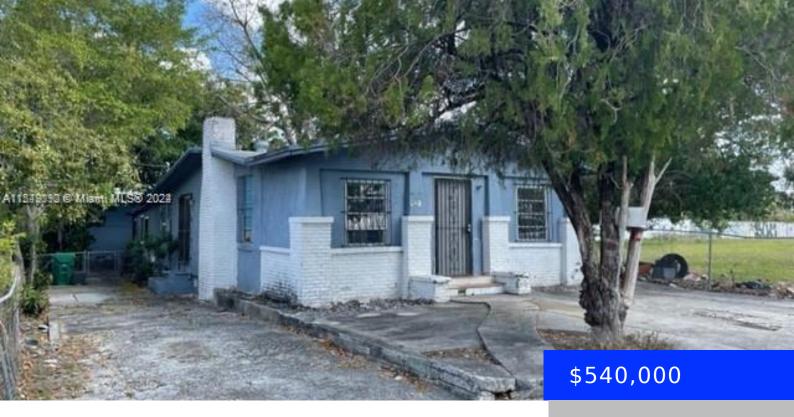

## 321 58TH TER, MIAMI, FL, 33137

https://ritterproperties.com

Very large house just west of the Rail Road and East of NE 2 Ave.

- 5 beds
- 2 baths
- Residential
- Single Family Residence
- Active
- 1826 sq ft

Category: Single Family Residence

**Status:** Active

Bathrooms: 2 baths

**Area: 1826** sq ft

SubdivisionName: PIERCES LEMON CITY

View: None

**MLS ID:** A11549092

## **Building Details**

Cooling features: Central Air

**ArchitecturalStyle:** Detached, One Story

**Building Name: PIERCES LEMON CITY** 

Roof: Shingle
Parking: None

Year built: 1950

**NewConstructionYN:** No