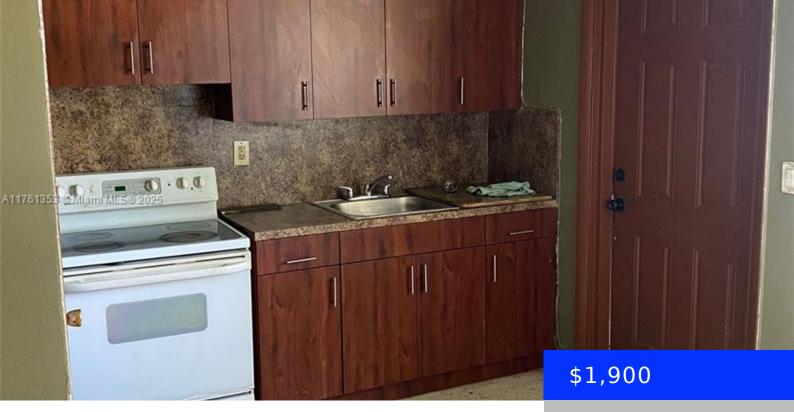

## **Basics**

Date added: Added 2 days ago Category: Multi Family

**Type:** Residential Lease **Status:** Active

**Bedrooms: 2** beds **Bathrooms: 1** bath

Half baths: 0 half baths Area: 786 sq ft

**Lot size, sq ft: 14260** sq ft **SubdivisionName:** EVERGREEN LAWNS

## **Amenities & Features**

**Building Name: EVERGREEN LAWNS** 

**Features:** First Floor Entry **Amenities:** Electric Range, Refrigerator

Waterfront available: No GarageYN: No AttachedGarageYN: No CoolingYN: Yes