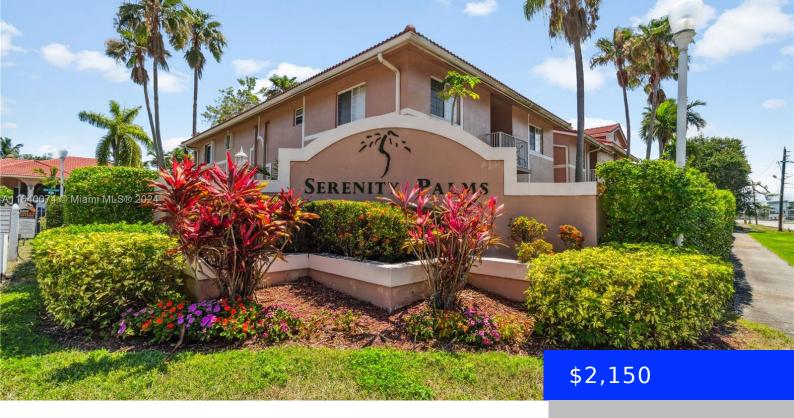

## 3211 SABAL PALM MNR, DAVIE, FL, 33024

https://ritterproperties.com

Corner unit, one block from University Dr, Great Location 2/2 split bedrooms and bathrooms, cathedral ceilings, walk in closet, A/c water heather, new roof, pool, close to shopping centers, restaurants, Nova University, hospitals. close to main highways! Also for sale! cathedral ceilings in the living room.

## **Building Details**

**Cooling features:** Central Air **Year built:** 2000

ArchitecturalStyle: First Floor Entry, Garden Apartment NewConstructionYN: No

Building Name: SERENITY PALMS CONDO Heating: Electric