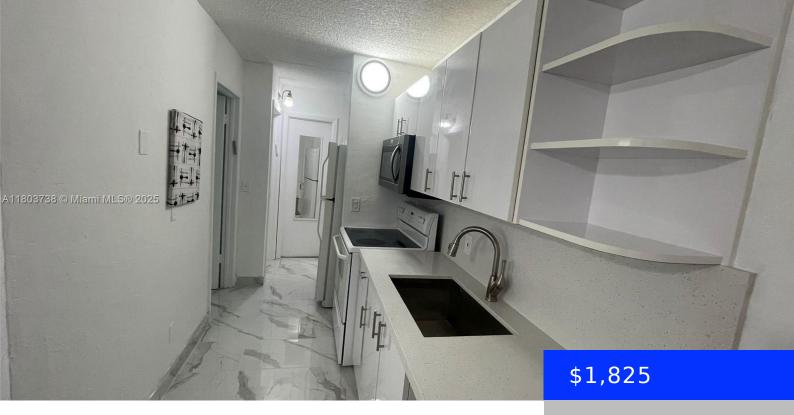

## **Amenities & Features**

**Features:** Second Floor Entry **Amenities:** Electric Range, Microwave, Refrigerator

ExteriorFeatures: Barbeque, Fruit Trees PoolFeatures: In Ground, Fenced, Community

Waterfront available: Yes GarageYN: No
AttachedGarageYN: No CoolingYN: Yes
PoolPrivateYN: No FireplaceYN: No