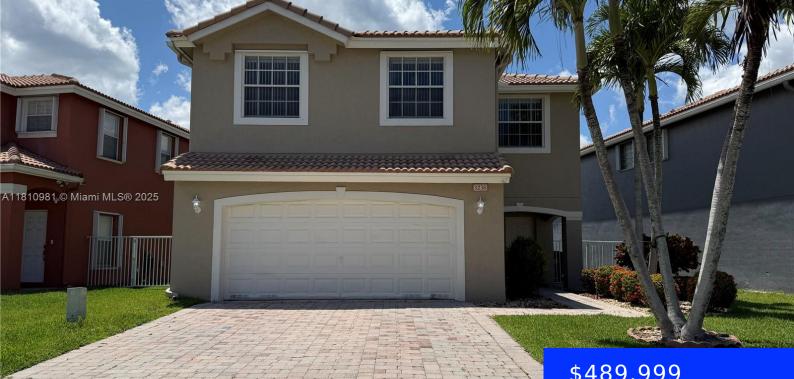

#### \$489,999

### **Basics**

Date added: Added 3 days ago Type: Residential Bedrooms: 4 beds Half baths: 1 half bath Lot size, sq ft: 4960 sq ft ListOfficeName: Able CRE View: Lake MLS ID: A11810981 Category: Single Family Residence Status: Active Bathrooms: 2 baths Area: 2208 sq ft SubdivisionName: LIBERTY ISLES GarageSpaces: 2 ListAOR: Miami Association of REALTORS®