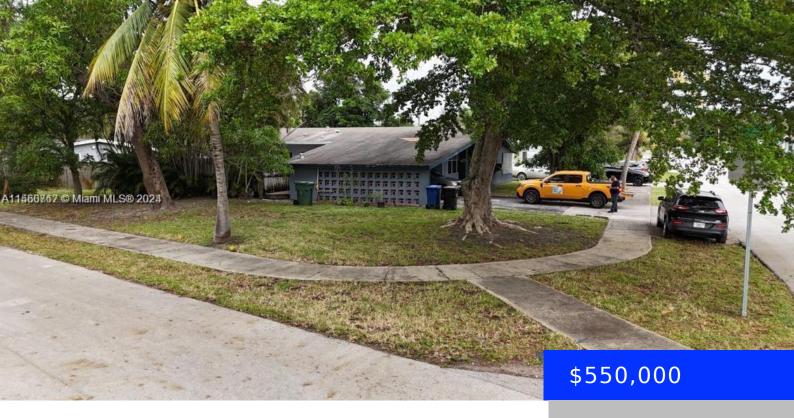

## **3241 20TH CT, FORT LAUDERDALE, FL, 33312**

https://ritterproperties.com

Spacious corner single Family Home, this home consists of 4 bedrooms, 2 full bathrooms, huge tiled fenced backyard, plus open patio, fruit trees, lots of natural light, gas water heater and stove, covered parking, Central air conditioning, nice and quiet neighborhood, house needs to TLC, centrally located. NO ASSOCIATION.

## **Building Details**

**Cooling features:** Central Air, Electric **Year built:** 1959

ArchitecturalStyle: Detached, One Story NewConstructionYN: No

**Building Name:** RIVERLAND VILLAGE SEC 1-R **Exterior material:** CBS Construction