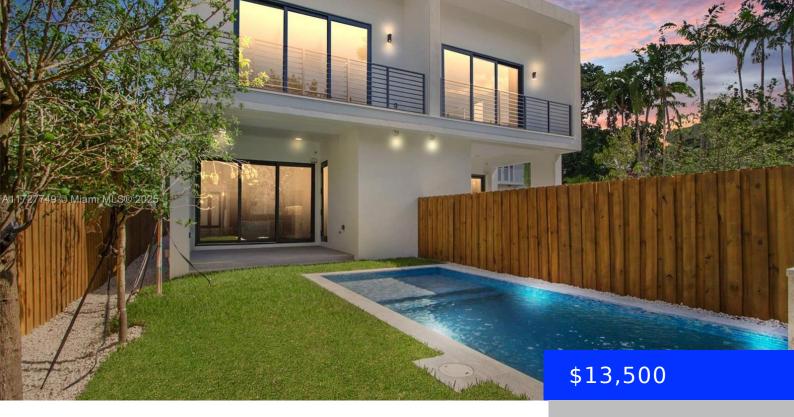

## 3242 DAY AVENUE, COCONUT GROVE, FL, 33133

https://ritterproperties.com

Discover the perfect blend of modern luxury and convenience in this exquisite newly constructed townhouse, ideally located in the heart of Coconut Grove. Boasting an unparalleled walkable lifestyle, you'll be steps away from charming cafés, bustling farmer's markets, trendy restaurants, and serene parks along the Bay. This stunning residence features sleek, contemporary finishes and an [...]

- 4 beds
- 6 baths
- Residential Lease
- Townhouse
- Active
- 3338 sq ft

## **Basics**

Date added: Added 2 days ago **Category:** Townhouse

Type: Residential Lease Status: Active

Bedrooms: 4 beds Bathrooms: 6 baths

Half baths: 0 half baths **Area: 3338** sq ft

**SubdivisionName: FROW HOMESTEAD** Lot size, sq ft: 4750 sq ft

**Amenities:** Dishwasher, Disposal, Dryer, Electric Range, Microwave, Other Equipment/Appliances,

Refrigerator, Washer

WindowFeatures: Clear Impact Glass, Complete

Impact Glass, Blinds

PoolFeatures: In Ground