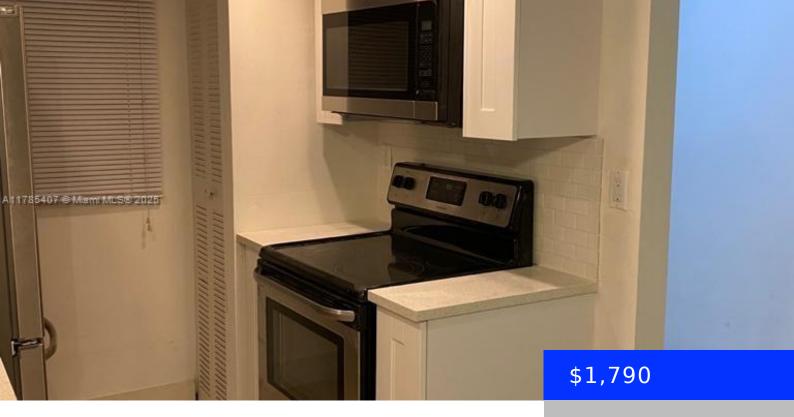

## 3248 CORAL RIDGE DRIVE, CORAL SPRINGS, FL, 33065

https://ritterproperties.com

Great 2-bedroom, 2- bathroom ground floor apartment located in heart of Coral Springs. New Granite counter tops and new kitchen! Porcelain floor. unit totally updated! Rent includes water and sewer, trash removal, parking.

## **Amenities & Features**

Features: First Floor Entry Amenities: Dishwasher, Disposal, Electric Range, Microwave,

Refrigerator, Washer

Waterfront available: No GarageYN: No AttachedGarageYN: No CoolingYN: No