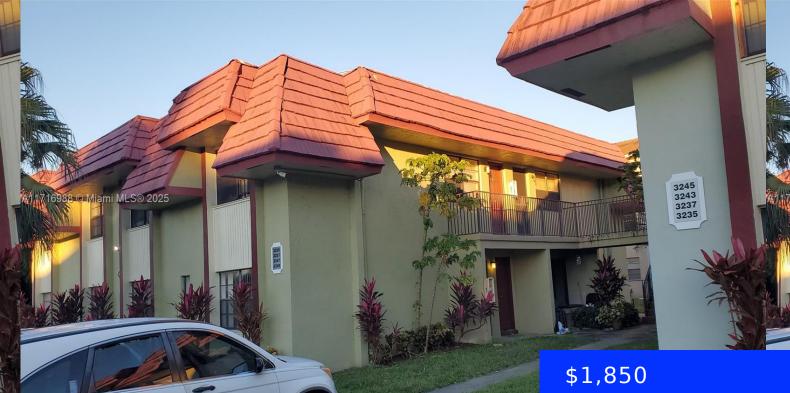

## 3249 104TH AVE, CORAL SPRINGS, FL, 33065 https://ritterproperties.com

LOCATION LOCATION LOCATION! \* Two bedrooms \* Two bathrooms \* Peaceful community \* Freshly Painted\*Washer and Dryer inside \* Conveniently located near great schools, restaurants and shopping options. Don't miss this opportunity. Great community!

## Basics

Date added: Added 3 days ago Type: Residential Lease Bedrooms: 2 beds Half baths: 0 half baths Lot size, sq ft: 0 sq ft LeaseTerm: 1 Year With Renewal Option View: Other ListAOR: Miami Association of REALTORS® MLS ID: A11716988 Category: Condominium Status: Active Bathrooms: 2 baths Area: 870 sq ft SubdivisionName: SPRINGS PARK CONDO ListOfficeName: UTG Real Estate UnitNumber: 3249 EntryLevel: 1

## **Building Details**

Cooling features: Central Air, Electric ArchitecturalStyle: First Floor Entry Building Name: SPRINGS PARK CONDO Roof: Flat Roof With Facade Front Parking: Guest, No Rv/Boats, No Trucks/Trailers Year built: 1982 NewConstructionYN: No Exterior material: CBS Construction Heating: Central, Electric