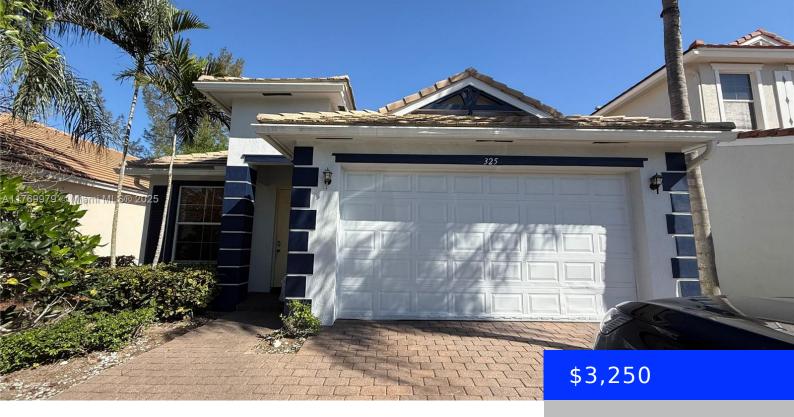

## 325 MULBERRY GROVE RD, ROYAL PALM BEACH, FL, 33411

https://ritterproperties.com

Single family home in gated community. 3 bedroom 2 bath 2 car garage. Community pool, gym, basketball, tennis and 2 playgrounds. Freshly painted.

- 3 heds
- 2 baths
- Residential Lease
- Single Family Residence
- Active
- 1822 sq ft

**ListAOR:** Miami Association of REALTORS®

Category: Single Family Residence

**Status:** Active

Bathrooms: 2 baths

**Area: 1822** sq ft

SubdivisionName: DIAMOND C RANCH POD

D

**GarageSpaces:** 2