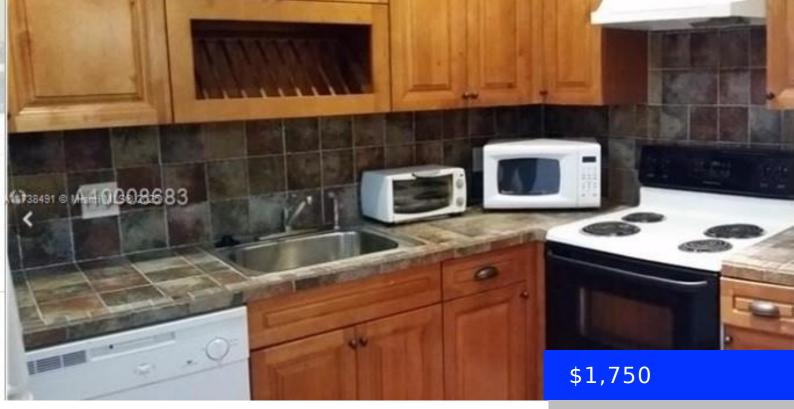

## 3261 104TH AVE, CORAL SPRINGS, FL, 33065

https://ritterproperties.com

SPACIOUS AND BEAUTIFULLY UPDATED 2-BEDROOM, 2-BATHROOM UNIT ON THE 2ND FLOOR, SITUATED IN A QUIET CUL-DE-SAC. THIS HOME FEATURES A REMODELED KITCHEN AND BATHROOMS, WOOD LAMINATE FLOORING IN LIVING AREAS, AND VINYL FLOORING IN BEDROOMS. THE MASTER BEDROOM INCLUDES A CUSTOM CLOSET FOR ADDED STORAGE. ENJOY THE CONVENIENCE OF AN IN-UNIT WASHER & DRYER. CENTRALLY [...]

## Basics

Date added: Added 2 weeks agoCategory: CondominiumType: Residential LeaseStatus: ActiveBedrooms: 2 bedsBathrooms: 2 bathsHalf baths: 0 half bathsArea: 870 sq ftLot size, sq ft: 0 sq ftSubdivisionName: SPRINGS PARK CONDO,SPRINGListOfficeName: TDG RealtyUnitNumber: 3261ListAOR: Miami Association of REALTORSEntryLevel: 2MLS ID: A11738491Status: Condominium

## **Amenities & Features**

| Features: Second Floor Entry                                                                                          | Security Features: Smoke Detector |
|-----------------------------------------------------------------------------------------------------------------------|-----------------------------------|
| <b>Amenities:</b> Dishwasher, Disposal, Dryer, Electric Range, Electric Water Heater, Microwave, Refrigerator, Washer | WindowFeatures: Blinds            |
| Waterfront available: No                                                                                              | GarageYN: No                      |
| AttachedGarageYN: No                                                                                                  | CoolingYN: Yes                    |
| PoolPrivateYN: No                                                                                                     | FireplaceYN: No                   |