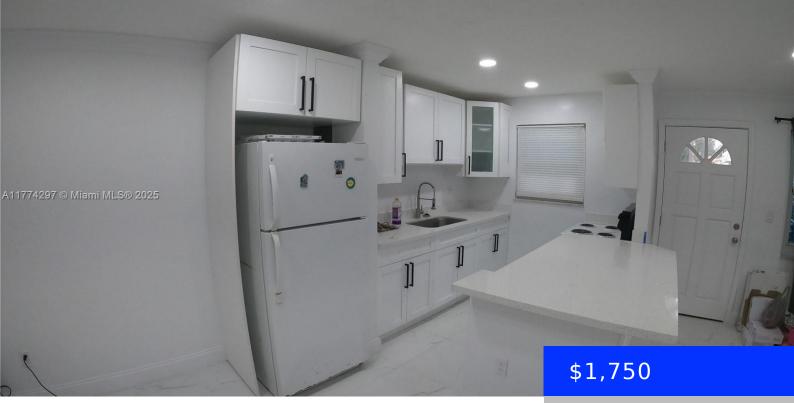

## 3265 GRIFFIN RD, DANIA BEACH, FL, 33312

https://ritterproperties.com

Discover this beautifully fully renovated 1/1 apartment with 700 sqft, conveniently located between the Hardrock Casino and Fort Lauderdale Airport, with easy access to Publix, major highways, and worship locations and more. It features a washer and dryer in the common area, comes with 2 assigned parking spots