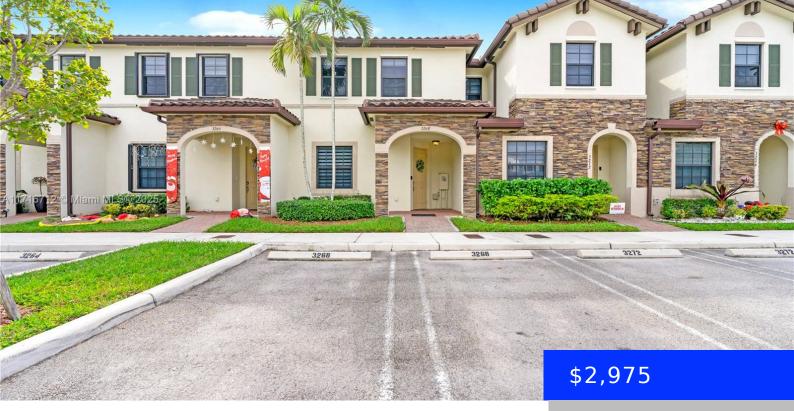

## 3268 92ND PL, HIALEAH, FL, 33018

https://ritterproperties.com

\*\*Only 1st Month and \$4,500 deposit moves you in\*\* Superb townhome in the beautiful community of Bonterra! First floor is fully tiled, separate large living area and dining room and complete with a half bath for visitors. Spacious, open kitchen with wood cabinetry, stainless steel appliances and granite countertops with a sitting area to sit [...]

- 3 beds
- 2 bath
- Residential Lease
- Townhouse
- Active
- 1668 sq ft

## Basics

Date added: Added 5 days ago Type: Residential Lease Bedrooms: 3 beds Half baths: 1 half bath Lot size, sq ft: 2005 sq ft LeaseTerm: 1 Year With Renewal Option UnitNumber: 3268 MLS ID: A11716712 Category: Townhouse Status: Active Bathrooms: 2 baths Area: 1668 sq ft SubdivisionName: BONTERRA ListOfficeName: LPT Realty ListAOR: Miami Association of REALTORS®